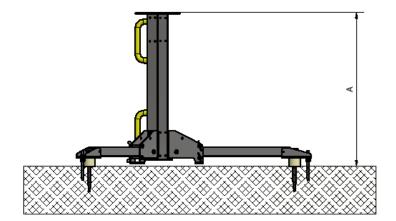

### **TECHNICAL SPECIFICATIONS**

| Product Designation                       | TRP70-0101            | TRP70-0102            |
|-------------------------------------------|-----------------------|-----------------------|
| Height (A)                                | 1074 mm               | 792 mmm               |
| Top Flange Diameter (B)                   | 230 mm                | 230 mm                |
| Diameter (Open) (C)                       | 1580 mm               | 1580 mm               |
| Diameter (Folded) (D)                     | 620 mm                | 470 mm                |
| Weight                                    | 32 kg                 | 28 kg                 |
| Concrete Studs                            | 3 pcs                 | 3 pcs                 |
| Spikes for Soil Surface (Stainless Steel) | 3 pcs                 | 3 pcs                 |
| Handles                                   | 2 pcs                 | 2 pcs                 |
| Vertical Payload Capacity                 | 180 kg                | 130 kg                |
| Material                                  | Steel                 | Steel                 |
| Exterior Finish                           | Double Layer of Paint | Double Layer of Paint |
|                                           | (Primer & Exterior)   | (Primer & Exterior)   |