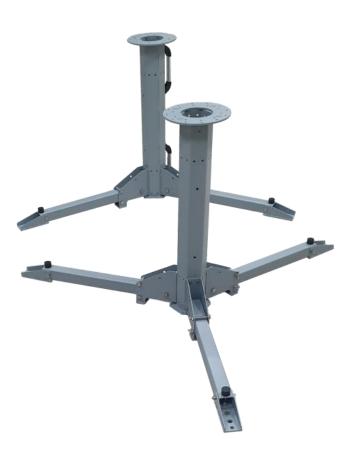

# letra

TRP70 Series tripod pedestals have been developed for our PTS Series positioners. Besides, you can use these tripods for any task you need. They are suitable for usage in both outdoor and indoor applications.

All legs are foldable and can be fixed, when opened, to the concrete ground or soil with the appropriate apparatus included in the tripod package. Also, we can supply castor wheels optionally to move the tripod pedestal even with devices mounted on top of its mast. The mast height can be customized according to your needs.

They are made of steel structure with quality paint coating with customer selected colors range. If you prefer aluminum structure, you can consult with our experts. Please see our datasheet for more details on the existing models, or let's discuss customizable options.