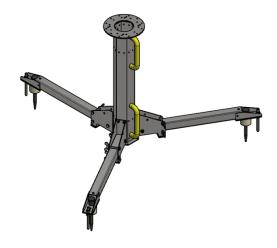

# letra

TRP70 Series tripod pedestals have been developed for our PTS Series positioners. Besides, you can use these tripods for any task you need. They are suitable for usage in both outdoor and indoor applications.

All legs are foldable and can be fixed, when opened, to the concrete ground or soil with the appropriate apparatus included in the tripod package. Also, we can supply castor wheels optionally to move the tripod pedestal even with devices mounted on top of its mast. The mast height can be customized according to your needs.

They are made of steel structure with quality paint coating with customer selected colors range. If you prefer aluminum structure, you can consult with our experts. Please see our datasheet for more details on the existing models, or let's discuss customizable options.