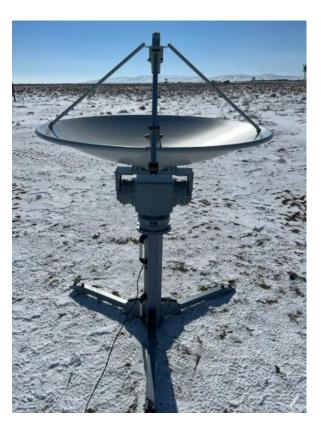

#### APPLICATIONS

Mounting of Antenna Positioners, Pan Tilts, etc. Both Outdoor and Indoor Applications Video Surveillance & Security Systems Wireless Communications

# letra

TRP70 Series tripod pedestals have been developed for our PTS Series positioners. Besides, you can use these tripods for any task you need. They are suitable for usage in both outdoor and indoor applications.