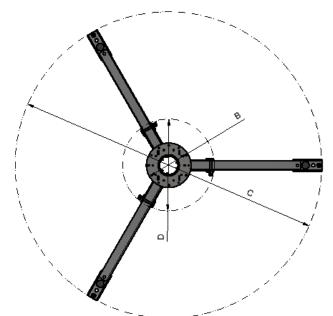

### **TECHNICAL SPECIFICATIONS**

| Product Designation                       | TRP70-0101            | TRP70-0102            |
|-------------------------------------------|-----------------------|-----------------------|
| Height (A)                                | 1074 mm               | 792 mmm               |
| Top Flange Diameter (B)                   | 230 mm                | 230 mm                |
| Diameter (Open) (C)                       | 1580 mm               | 1580 mm               |
| Diameter (Folded) (D)                     | 620 mm                | 470 mm                |
| Weight                                    | 32 kg                 | 28 kg                 |
| Concrete Studs                            | 3 pcs                 | 3 pcs                 |
| Spikes for Soil Surface (Stainless Steel) | 3 pcs                 | 3 pcs                 |
| Handles                                   | 2 pcs                 | 2 pcs                 |
| Vertical Payload Capacity                 | 180 kg                | 130 kg                |
| Material                                  | Steel                 | Steel                 |
| Exterior Finish                           | Double Layer of Paint | Double Layer of Paint |
|                                           | (Primer & Exterior)   | (Primer & Exterior)   |